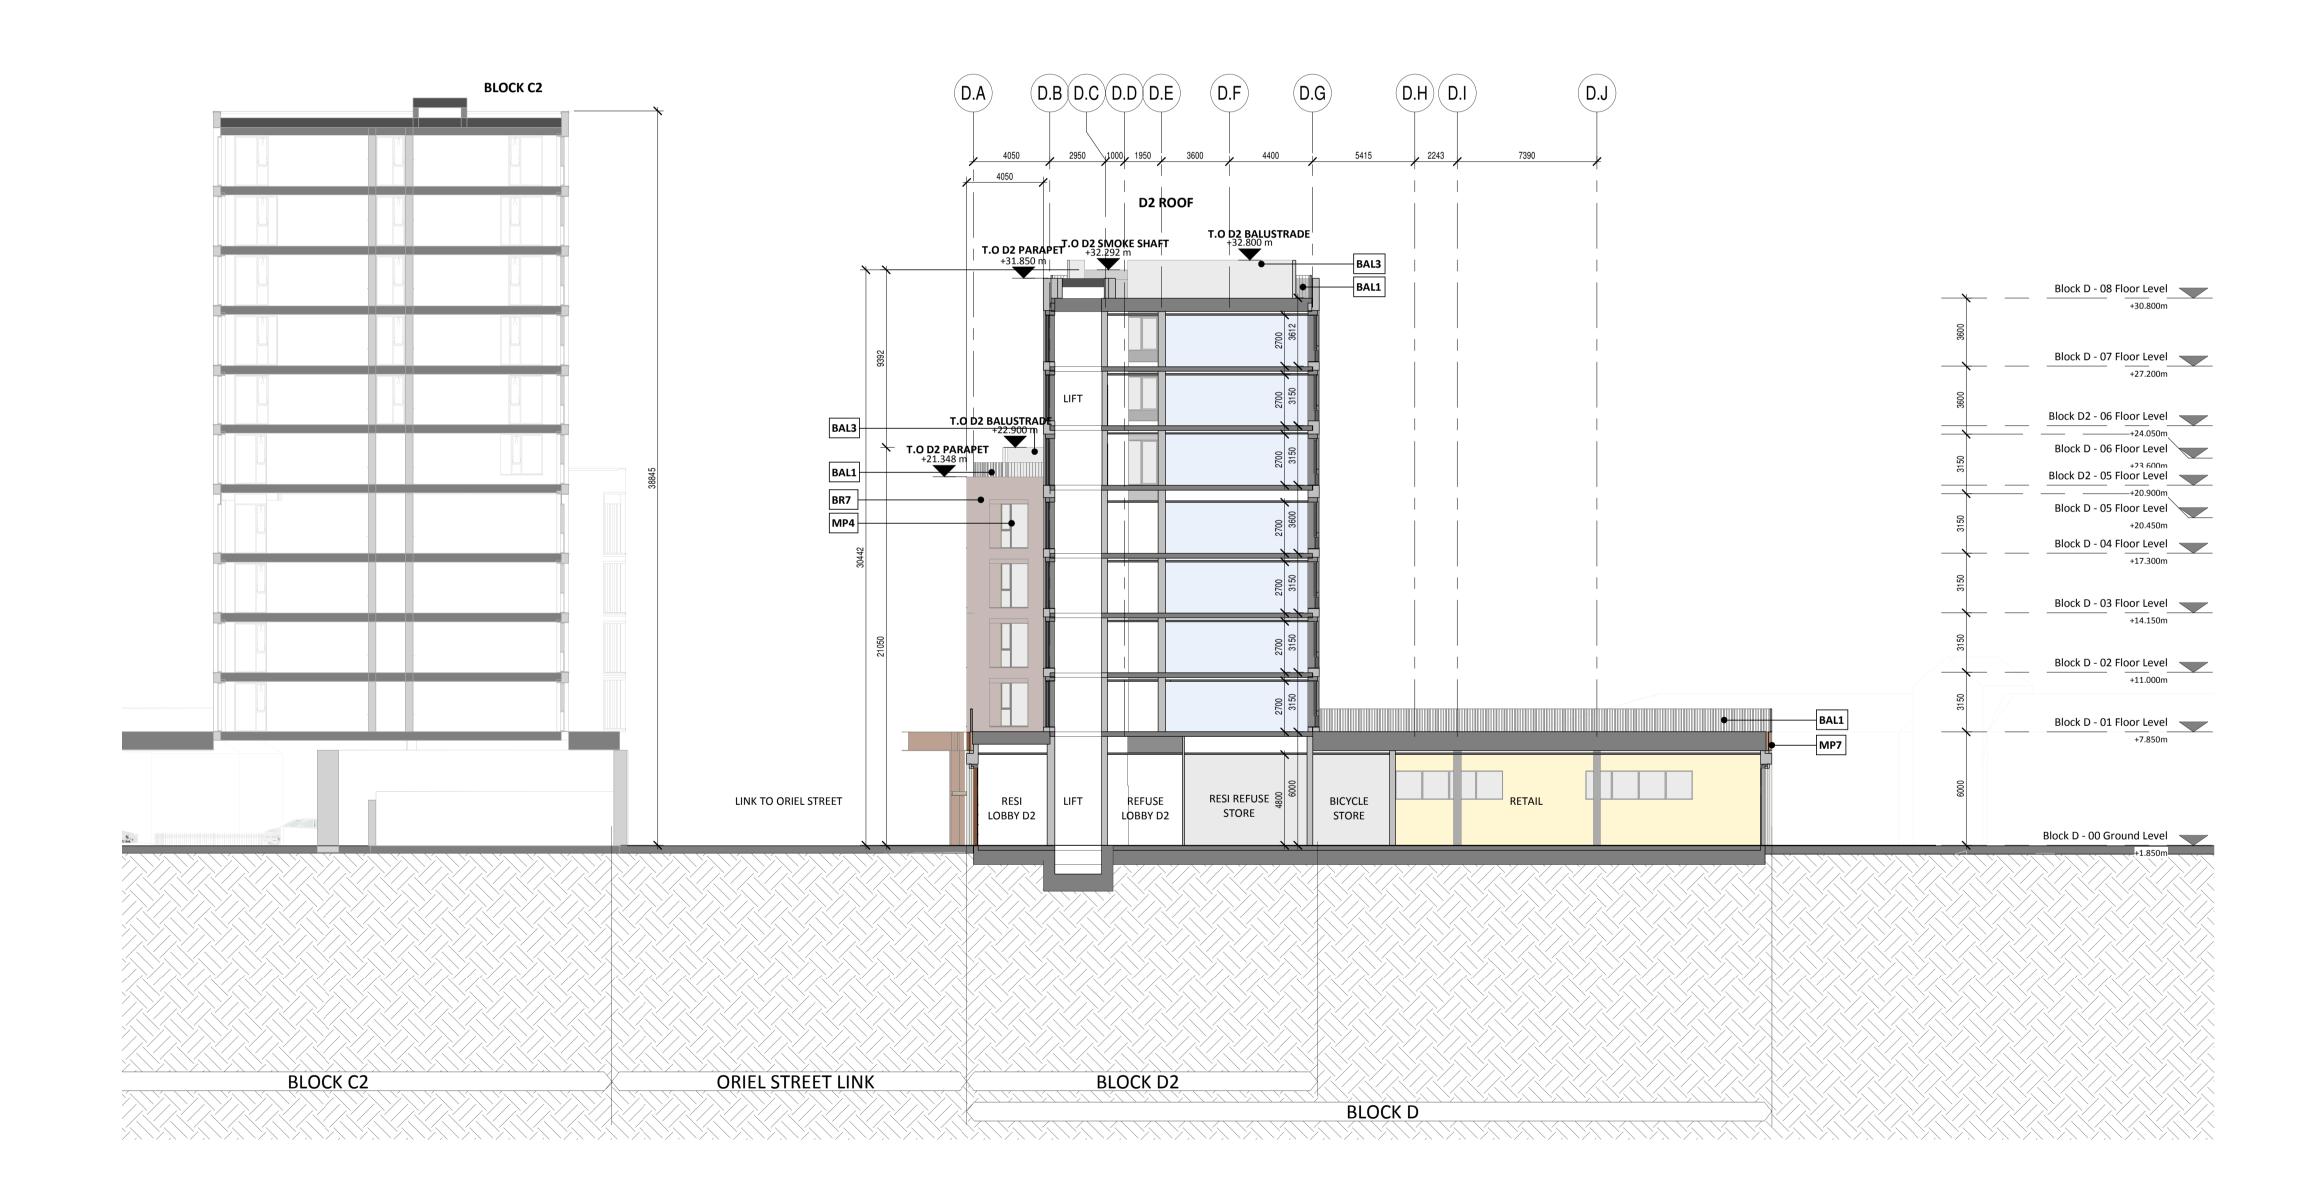

A OCT 2019 Issued for Planning Application Submission

Rev. Date Description

STATUS PLANNING

PROJECT The Connolly Quarter

PROJECT ADDRESS Lands to the Rear of Connolly Station, Dublin 1

DWG TITLE BLOCK D SECTION F-F

SITE BOUNDARY

All levels shown are to the Irish Transverse Mercator (ITM) and are displayed in meters (m). All levels shown relate to the Malin Head datum. All dimensions shown in millimeters (mm).

Symbol indicates top of floor level and relates to Malin Head datum STUDIO APARTMENT 1 BED APARTMENT 2 BED APARTMENT 3 BED APARTMENT INTERNAL RESIDENTIAL **AMENITIES** RETAIL COMMUNITY **ANCILLARY USE** 

BAL1 STEEL/ CORTEN HIGHLINE BALUSTRADE WHITE STEEL BALCONY BALUSTRADE

BR3 RED BRICKWORK
BR4 RED RIBBEB BRICKWORK

MP1 DARK GREY METAL PANEL MP2 GREY METAL PANEL

MP4 BUFF STEEL LAMELLA

GL1 WINDOW GLAZING SYSTEM GL2 CURTAIN WALL GLAZING SYSTEM

BAL3 GLAZED SCREEN - TERRACE

BR5 GREY BRICKWORK BR6 GREY RIBBED BRICKWORK
BR7 DARK BROWN BRICKWORK

METAL CLADDING

GLAZING

BALUSTRADE

BAL4 GREY RAILING

modified by the recipient. Copyright and ownership of this drawing is vested in RKD Architects, whose prior written consent is required for its use, reproduction or for publication to any third party. All rights reserved by the law of copyright and by international